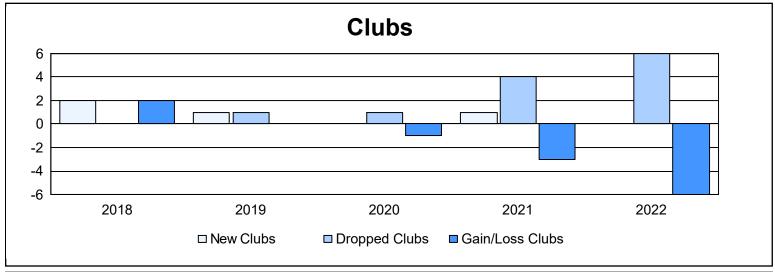

District LA 1 As of June 2022 Cumulative

| Year      | New<br>Clubs | Dropped<br>Clubs | Gain/<br>Loss<br>Clubs | New<br>Members | Charter<br>Members | Reinstate<br>Members | Transfer<br>Members | Total<br>Member<br>Added | Total<br>Members<br>Dropped | Gain/<br>Loss<br>Members |
|-----------|--------------|------------------|------------------------|----------------|--------------------|----------------------|---------------------|--------------------------|-----------------------------|--------------------------|
| 2017-2018 | 2            | 0                | 2                      | 99             | 47                 | 47                   | 2                   | 195                      | 205                         | -10                      |
| 2018-2019 | 1            | 1                | 0                      | 79             | 25                 | 15                   | 16                  | 135                      | 195                         | -60                      |
| 2019-2020 | 0            | 1                | -1                     | 33             | 3                  | 19                   | 2                   | 57                       | 120                         | -63                      |
| 2020-2021 | 1            | 4                | -3                     | 85             | 25                 | 1                    | 6                   | 117                      | 155                         | -38                      |
| 2021-2022 | 0            | 6                | -6                     | 46             | 2                  | 14                   | 1                   | 63                       | 211                         | -148                     |
| Average   | 1            | 2                | -2                     | 68             | 20                 | 19                   | 5                   | 113                      | 177                         | -64                      |