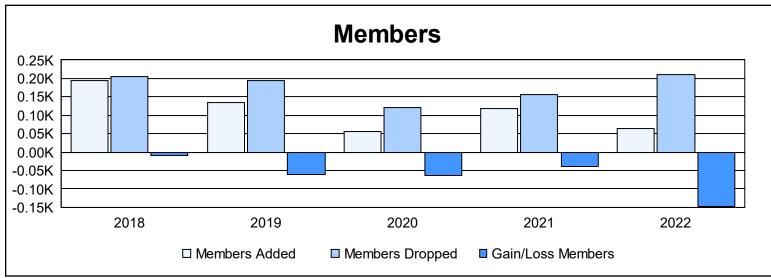

District LA 1 As of June 2022 Cumulative

| Year      | New<br>Clubs | Dropped<br>Clubs | Gain/<br>Loss<br>Clubs | New<br>Members | Charter<br>Members | Reinstate<br>Members | Transfer<br>Members | Total<br>Member<br>Added | Total<br>Members<br>Dropped | Gain/<br>Loss<br>Members |
|-----------|--------------|------------------|------------------------|----------------|--------------------|----------------------|---------------------|--------------------------|-----------------------------|--------------------------|
| 2017-2018 | 2            | 0                | 2                      | 99             | 47                 | 47                   | 2                   | 195                      | 205                         | -10                      |
| 2018-2019 | 1            | 1                | 0                      | 79             | 25                 | 15                   | 16                  | 135                      | 195                         | -60                      |
| 2019-2020 | 0            | 1                | -1                     | 33             | 3                  | 19                   | 2                   | 57                       | 120                         | -63                      |
| 2020-2021 | 1            | 4                | -3                     | 85             | 25                 | 1                    | 6                   | 117                      | 155                         | -38                      |
| 2021-2022 | 0            | 6                | -6                     | 46             | 2                  | 14                   | 1                   | 63                       | 211                         | -148                     |
| Average   | 1            | 2                | -2                     | 68             | 20                 | 19                   | 5                   | 113                      | 177                         | -64                      |